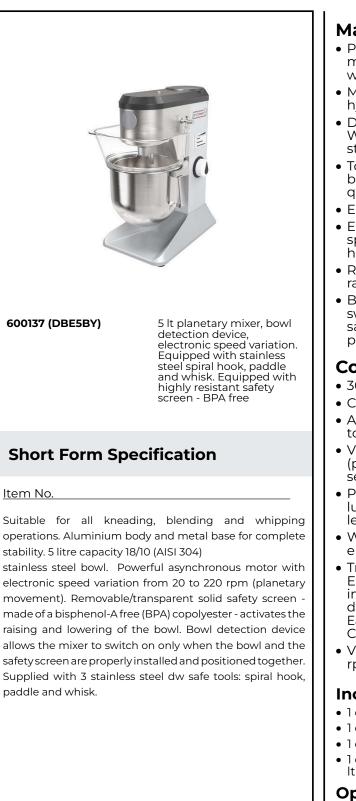

## **Main Features**

ITEM #

SIS #

AIA #

MODEL #

- Professional compact table top beater mixer for intensive kneading, mixing and whipping.
- Maximum capacity 1.5 kg flour, with 60% of hydration.
- Delivered with: Spiral Hook, Paddle, Wire Whisk and Mixing Bowl for 5 lt. All made in stainless steel and dishwasher safe.
- Tools shape and size perfectly adapt to the bowl for uniform mixing of even small quantities.
- Electronic speed variator.
- Ergonomic and reliable knob to select the speed adjusting to the tool and mixture hardness.
- Removable safety screen activates the raising and lowering of the bowl.
- Bowl detection device allows the mixer to switch on only when the bowl and the solid safety screen are properly installed and positioned together.

### Construction

- 304 AISI stainless steel bowl 5 lt capacity.
- Compact and portable design.
- Asynchronous motor with high start-up torque.
- Variable speed from 20 to 220 rpm (planetary movement), to adjust to the selected tool and mixture hardness.
- Planetary movement based on self lubricating gears, eliminating any risk of leaks.
- Water protected planetary system (IP55 electrical controls, IP34 appliance overall).
- Transparent solid safety screen made of Eastman Tritan<sup>™</sup> copolyester BPA free, impact resistant and stays clear and durable after several dishwashing cycle. Eastman&Tritan are trademarks for Eastman Chemical Company.
- Variable speed rotation of the tools from 67 rpm to 740 rpm.