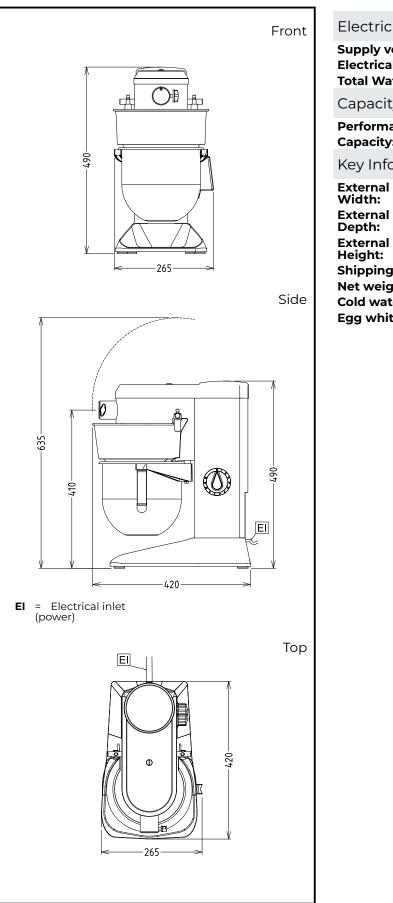

# Planetary Mixers Planetary Mixer, 5 It. - Electronic

| Supply voltage:<br>Electrical power, max:<br>Total Watts: | 200-240 V/1N ph/50/60 Hz<br>0.45 kW<br>0.45 kW |
|-----------------------------------------------------------|------------------------------------------------|
| Capacity:                                                 |                                                |
| Performance (up to):<br>Capacity:                         | 1.5 kg/Cycle<br>5 litres                       |
| Key Information:                                          |                                                |
| External dimensions,<br>Width:                            | 266 mm                                         |
| External dimensions,<br>Depth:                            | 416 mm                                         |
| External dimensions,<br>Height:                           | 487 mm                                         |
| Shipping weight:                                          | 19 kg                                          |
| Net weight (kg):                                          | 17                                             |
| Cold water paste:                                         | 1.5 kg with Spiral hook                        |
| Egg whites:                                               | 10 with Whisk                                  |